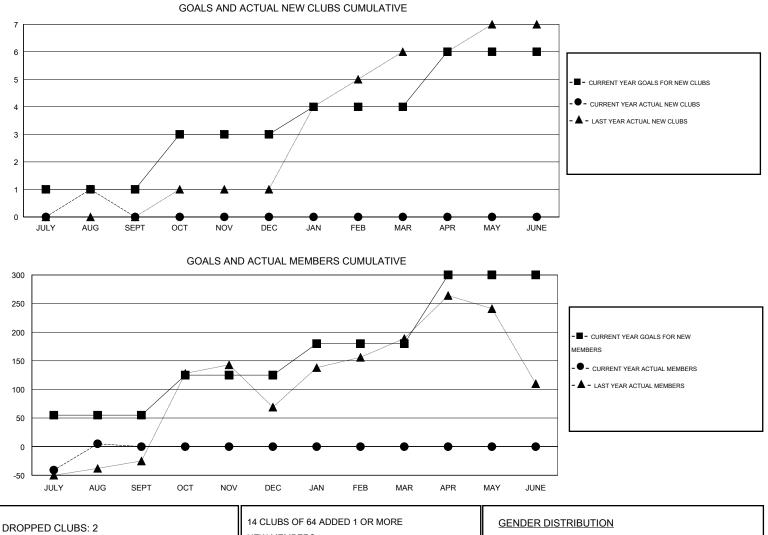

## LOCATION INDONESIA

| -             |                  | Clubs            |                  |                  | Members               |                    |                                     |                    |                  |  |
|---------------|------------------|------------------|------------------|------------------|-----------------------|--------------------|-------------------------------------|--------------------|------------------|--|
|               | RESUL            | TS FOR 2016-2017 |                  |                  | RESULTS FOR 2016-2017 |                    |                                     |                    |                  |  |
| QUARTER       | NEW CLUB<br>GOAL | NEW CLUBS        | DROPPED<br>CLUBS | NET<br>GAIN/LOSS | QUARTER               | NEW MEMBER<br>GOAL | CHARTER AND<br>NEW MEMBERS<br>ADDED | DROPPED<br>MEMBERS | NET<br>GAIN/LOSS |  |
| JULY/AUG/SEPT | 1                | 1                | 2                | -1               | JULY/AUG/SEPT         | 55                 | 84                                  | 79                 | 5                |  |
| OCT/NOV/DEC   | 2                | 0                | 0                | 0                | OCT/NOV/DEC           | 70                 | 0                                   | 0                  | 0                |  |
| JAN/FEB/MAR   | 1                | 0                | 0                | 0                | JAN/FEB/MAR           | 55                 | 0                                   | 0                  | 0                |  |
| APR/MAY/JUNE  | 2                | 0                | 0                | 0                | APR/MAY/JUNE          | 120                | 0                                   | 0                  | 0                |  |

| DROPPED CLUBS: 2 |            | 14 CLUBS OF 64 ADDED T OR MORE | GENDER DISTRIBUTION  |                       |       |
|------------------|------------|--------------------------------|----------------------|-----------------------|-------|
|                  |            | NEW MEMBERS                    | MALE                 | 783 (38.94%)          |       |
|                  |            |                                | FEMALE               | 1,228 (61.06%)        |       |
| DROPPED MEMBERS  |            |                                |                      |                       |       |
| DECEASED         | 3          | CLICK HERE FOR HEALTH          |                      |                       | 0.15  |
| CLUB CANCELLED   | 10         | ASSESSMENT DATA                | FAMILY UNIT MEMBERS  |                       | 345   |
| OTHER            | 66         |                                | HEAD OF HOUSEHOLD    |                       | 156   |
| TOTAL            | 79         |                                | NON-HEAD OF HOUSEHOL | NON-HEAD OF HOUSEHOLD |       |
|                  | - <b>-</b> |                                | 2                    |                       | 4 5 4 |